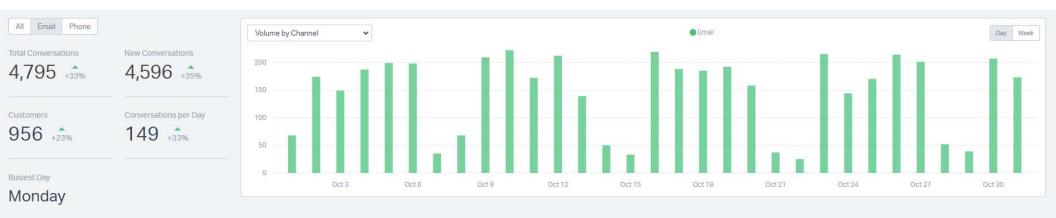

# HELP SCOUT — ANALYTICS

October 2023











Customers Helped
412 +19%

Conversations per Day
154 +27%

Closed
4,477 +32%



| Your Team                                                                                                       | Replies ✓ | Customers Helped | Happiness Score |
|-----------------------------------------------------------------------------------------------------------------|-----------|------------------|-----------------|
| Katelyn Ekins                                                                                                   | 300       | 81               | 100             |
| Ivette Villanueva                                                                                               | 268       | 154              | 0               |
| Karla Calderon