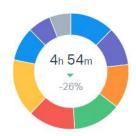

#### Resolution Time

The average amount of time it takes from the time a conversation is created to the time it is resolved. A conversation can only be resolved once and must include a reply. Handle Time

#### Handle Time

This represents the time from when you open the conversation to the time you press Send. If you save a draft and come back to it several times, only the final visit before sending will be captured as the handle time.