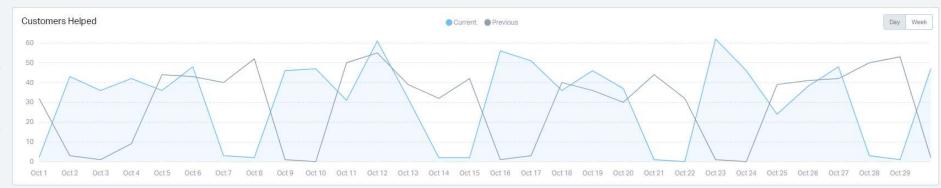

# HELP SCOUT — ANALYTICS

October 2023

Customers Helped
412 +19%

Conversations per Day
154 +27%

Closed
4,477 +32%

| Your Team                                                                                                       | Replies ✓ | Customers Helped | Happiness Score |
|-----------------------------------------------------------------------------------------------------------------|-----------|------------------|-----------------|
| Katelyn Ekins                                                                                                   | 300       | 81               | 100             |
| Ivette Villanueva                                                                                               | 268       | 154              | 0               |
| Karla Calderon                                                                                                  | 237       | 90               | 0               |
| Jess Franco                                                                                                     | 196       | 62               | 0               |
| Mariana Chavez                                                                                                  | 182       | 59               | 100             |
| Dafne Gracida                                                                                                   | 93        | 31               | 0               |
| Oscar Escarcega | 34        | 15               | 0               |
| Jason Wolf                                                                                                      | 17        | 13               | 0               |
| Susana Mendez                                                                                                   | 1         | 1                | 0               |