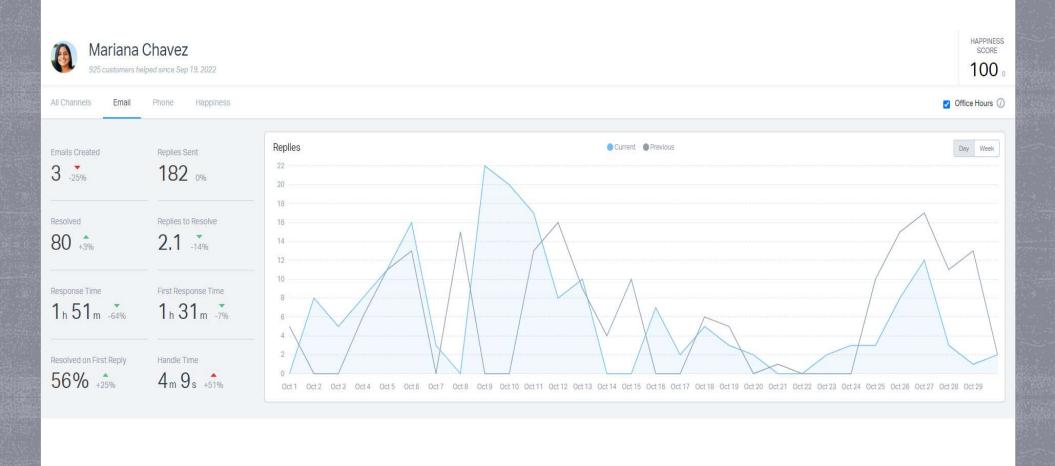

# HELP SCOUT — ANALYTICS

October 2023

Customers Helped
412 +19%

Conversations per Day
154 +27%

Closed
4,477 +32%

| Your Team                                                                                                       | Replies ✓ | Customers Helped | Happiness Score |
|-----------------------------------------------------------------------------------------------------------------|-----------|------------------|-----------------|
| Katelyn Ekins                                                                                                   | 300       | 81               | 100             |
| Ivette Villanueva                                                                                               | 268       | 154              | 0               |
| Karla Calderon                                                                                                  | 237       | 90               | 0               |
| Jess Franco                                                                                                     | 196       | 62               | 0               |
| Mariana Chavez                                                                                                  | 182       | 59               | 100             |
| Dafne Gracida                                                                                                   | 93        | 31               | 0               |
| Oscar Escarcega | 34        | 15               | 0               |
| Jason Wolf                                                                                                      | 17        | 13               | 0               |
| Susana Mendez                                                                                                   | 1         | 1                | 0               |

# **RESOLUTION**

Replies to Resolve

### Replies to Resolve

Number of replies sent to the customer before the conversation is resolved

\_\_\_\_

Resolution Time

#### Resolution Time

The average amount of time it takes from the time a conversation is created to the time it is resolved. A conversation can only be resolved once and must include a reply. Handle Time

#### Handle Time

This represents the time from when you open the conversation to the time you press Send. If you save a draft and come back to it several times, only the final visit before sending will be captured as the handle time.