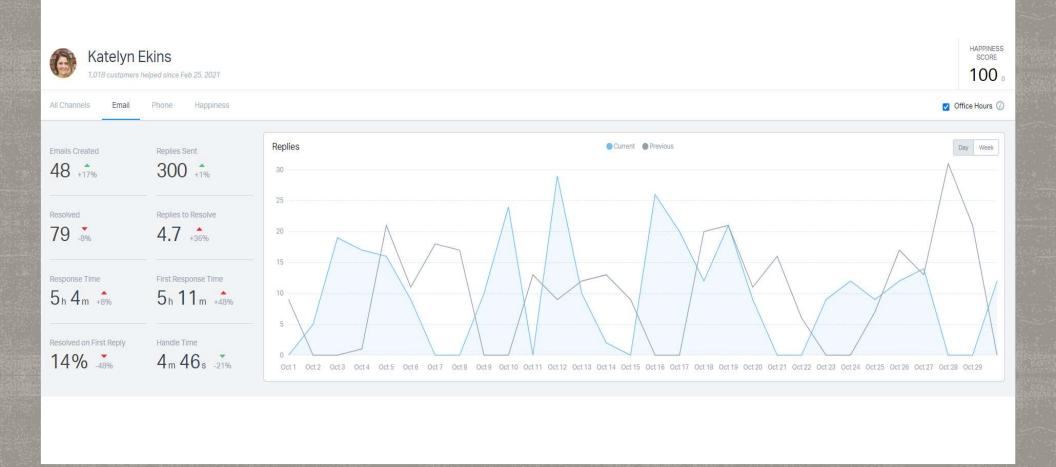

# HELP SCOUT — ANALYTICS

October 2023

Customers Helped
412 +19%

Conversations per Day
154 +27%

Closed
4,477 +32%

| Your Team                                                                                                       | Replies ✓ | Customers Helped | Happiness Score |
|-----------------------------------------------------------------------------------------------------------------|-----------|------------------|-----------------|
| Katelyn Ekins                                                                                                   | 300       | 81               | 100             |
| Ivette Villanueva                                                                                               | 268       | 154              | 0               |
| Karla Calderon                                                                                                  | 237       | 90               | 0               |
| Jess Franco                                                                                                     | 196       | 62               | 0               |
| Mariana Chavez                                                                                                  | 182       | 59               | 100             |
| Dafne Gracida                                                                                                   | 93        | 31               | 0               |
| Oscar Escarcega | 34        | 15               | 0               |
| Jason Wolf                                                                                                      | 17        | 13               | 0               |
| Susana Mendez                                                                                                   | 1         | 1                | 0               |

# **RESOLUTION**

Replies to Resolve

### Replies to Resolve

Number of replies sent to the customer before the conversation is resolved

\_\_\_\_

Resolution Time

#### Resolution Time

The average amount of time it takes from the time a conversation is created to the time it is resolved. A conversation can only be resolved once and must include a reply. Handle Time

#### Handle Time

This represents the time from when you open the conversation to the time you press Send. If you save a draft and come back to it several times, only the final visit before sending will be captured as the handle time.