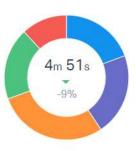

#### Handle Time

This represents the time from when you open the conversation to the time you press Send. If you save a draft and come back to it several times, only the final visit before sending will be captured as the handle time.