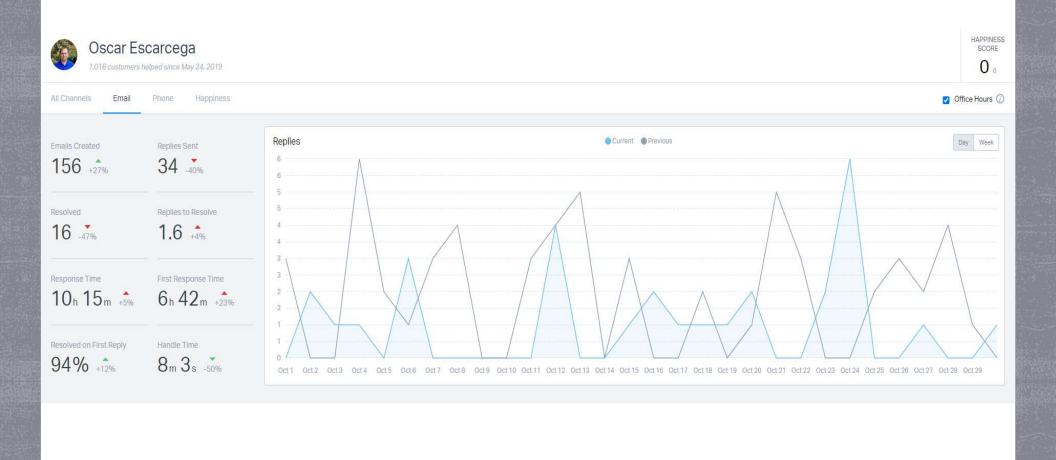

| 0               |

# EMAILS BY EMPLOYEE



## RESPONSE TIME — COMPANY OVER ALL

### Response Time





#### First Response Time







# **RESOLUTION**

Replies to Resolve



### Replies to Resolve

Number of replies sent to the customer before the conversation is resolved

\_\_\_\_

Resolution Time



#### Resolution Time

The average amount of time it takes from the time a conversation is created to the time it is resolved. A conversation can only be resolved once and must include a reply. Handle Time



#### Handle Time

This represents the time from when you open the conversation to the time you press Send. If you save a draft and come back to it several times, only the final visit before sending will be captured as the handle time.













HAPPINESS SCORE 0 0





## Some of the tones that were detected in your writing last week:

↑1. Appreciative 28%+28%

↑2. Direct 13%+13%

↑3. Formal 13%+13%

↑4. Confident 11%+11%

↑5. Joyful 7%+7%

↑6. Curious 4%+4%

↑7. Optimistic 4%+4%

# KARLA'S GRAMMARLY



## Some of the tones that were detected in your writing last week:

↑1. Formal 15%+7%

2. Appreciative 15%

√3. Confident 14% -4%

√4.99Informative 10% -1%

↑5. Uoyful 7%+3%

↑6. Surious 6% +3%

√7. **©** Direct 6% -9%

# KATELYN'S GRAMMARLY



Some of the tones that were detected in your writing last week:

↑1. Appreciative 28%+1%

↓2. Confident 16%-15%

↑3.<sup>99</sup>Informative 16%+16%

↑4. **Curious** 8%+4%

√5. ©Direct 8% -4%

6. di Optimistic 8%

# OSCAR'S GRAMMARLY



Some of the tones that were detected in your writing last week

|