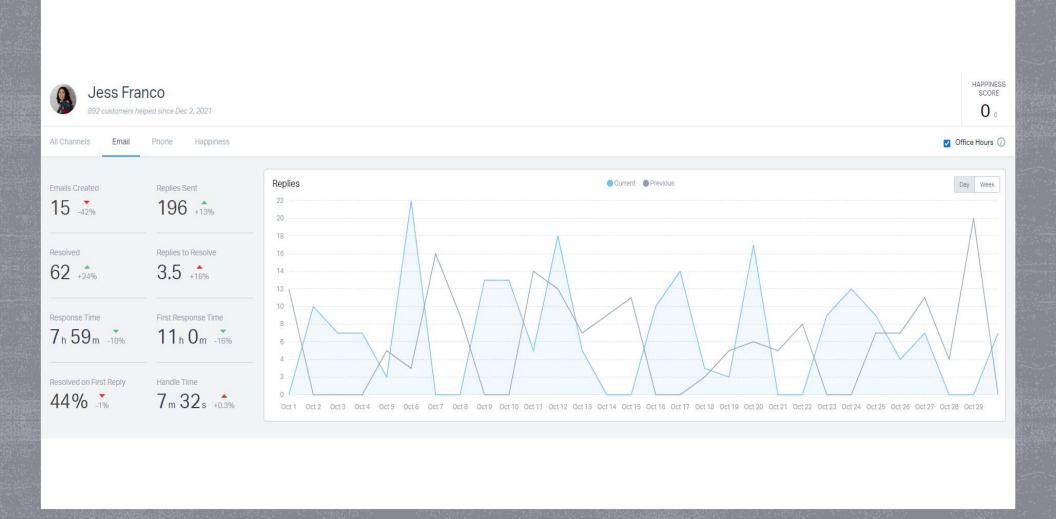

# HELP SCOUT — ANALYTICS

October 2023

Customers Helped
412 +19%

Conversations per Day
154 +27%

Closed
4,477 +32%

| Your Team                                                                                                       | Replies ✓ | Customers Helped | Happiness Score |
|-----------------------------------------------------------------------------------------------------------------|-----------|------------------|-----------------|
| Katelyn Ekins                                                                                                   | 300       | 81               | 100             |
| Ivette Villanueva                                                                                               | 268       | 154              | 0               |
| Karla Calderon                                                                                                  | 237       | 90               | 0               |
| Jess Franco                                                                                                     | 196       | 62               | 0               |
| Mariana Chavez                                                                                                  | 182       | 59               | 100             |
| Dafne Gracida                                                                                                   | 93        | 31               | 0               |
| Oscar Escarcega | 34        | 15               | 0               |
| Jason Wolf                                                                                                      | 17        | 13               | 0               |
| Susana Mendez                                                                                                   | 1         | 1                | 0               |

# **RESOLUTION**

Replies to Resolve

### Replies to Resolve

Number of replies sent to the customer before the conversation is resolved

\_\_\_\_

Resolution Time

#### Resolution Time

The average amount of time it takes from the time a conversation is created to the time it is resolved. A conversation can only be resolved once and must include a reply. Handle Time

#### Handle Time

This represents the time from when you open the conversation to the time you press Send. If you save a draft and come back to it several times, only the final visit before sending will be captured as the handle time.

HAPPINESS SCORE 0 0