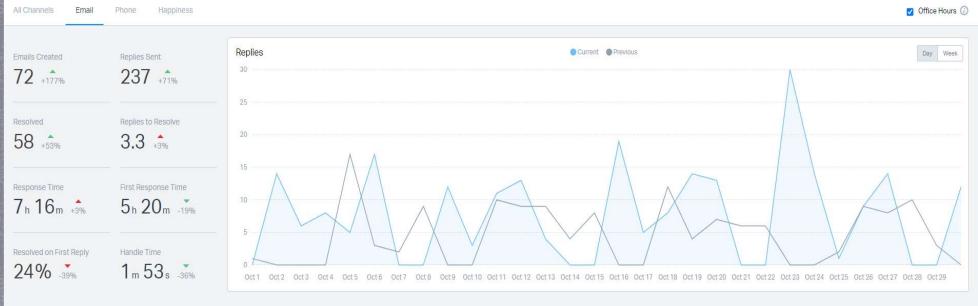

## RESPONSE TIME — COMPANY OVER ALL

### Response Time

#### First Response Time

# **RESOLUTION**

Replies to Resolve

### Replies to Resolve

Number of replies sent to the customer before the conversation is resolved

\_\_\_\_

Resolution Time

#### Resolution Time

The average amount of time it takes from the time a conversation is created to the time it is resolved. A conversation can only be resolved once and must include a reply. Handle Time

#### Handle Time

This represents the time from when you open the conversation to the time you press Send. If you save a draft and come back to it several times, only the final visit before sending will be captured as the handle time.