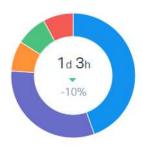

#### Resolution Time

The average amount of time it takes from the time a conversation is created to the time it is resolved. A conversation can only be resolved once and must include a reply. Handle Time