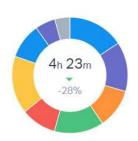

# **RESOLUTION**

Replies to Resolve

### Replies to Resolve

Number of replies sent to the customer before the conversation is resolved

\_\_\_\_

Resolution Time