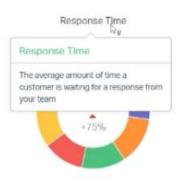

## RESPONSE TIME — COMPANY OVER ALL

### Response Time

#### First Response Time