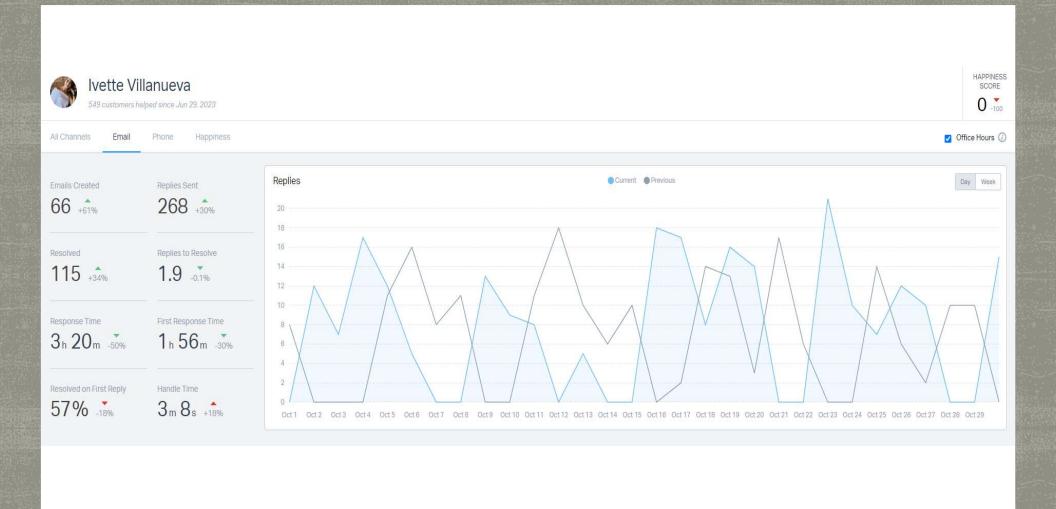

# HELP SCOUT — ANALYTICS

October 2023

Customers Helped
412 +19%

Conversations per Day
154 +27%

Closed
4,477 +32%

| Your Team                                                                                                       | Replies ✓ | Customers Helped | Happiness Score |
|-----------------------------------------------------------------------------------------------------------------|-----------|------------------|-----------------|
| Katelyn Ekins                                                                                                   | 300       | 81               | 100             |
| Ivette Villanueva                                                                                               | 268       | 154              | 0               |
| Karla Calderon                                                                                                  | 237       | 90               | 0               |
| Jess Franco                                                                                                     | 196       | 62               | 0               |
| Mariana Chavez                                                                                                  | 182       | 59               | 100             |
| Dafne Gracida                                                                                                   | 93        | 31               | 0               |
| Oscar Escarcega | 34        | 15               | 0               |
| Jason Wolf                                                                                                      | 17        | 13               | 0               |
| Susana Mendez                                                                                                   | 1         | 1                | 0               |

# **RESOLUTION**

Replies to Resolve

### Replies to Resolve

Number of replies sent to the customer before the conversation is resolved

\_\_\_\_

Resolution Time

#### Resolution Time

The average amount of time it takes from the time a conversation is created to the time it is resolved. A conversation can only be resolved once and must include a reply. Handle Time

#### Handle Time

This represents the time from when you open the conversation to the time you press Send. If you save a draft and come back to it several times, only the final visit before sending will be captured as the handle time.

HAPPINESS SCORE 0 0