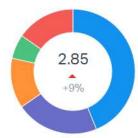

### Replies to Resolve

Number of replies sent to the customer before the conversation is resolved

\_\_\_\_

Resolution Time