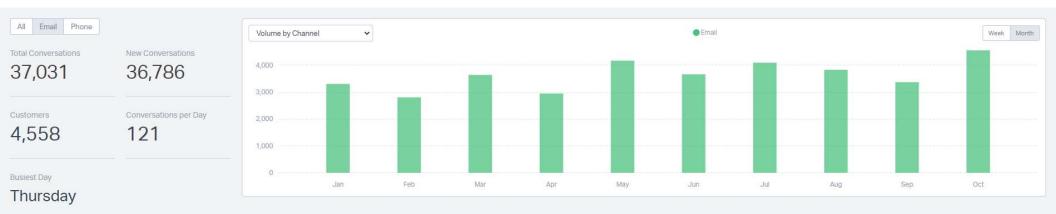

# HELP SCOUT — ANALYTICS

October 2023











Customers Helped
412 +19%

Conversations per Day
154 +27%

Closed
4,477 +32%



| Your Team                                                                                                       | Replies ✓ | Customers Helped | Happiness Score |
|-----------------------------------------------------------------------------------------------------------------|-----------|------------------|-----------------|
| Katelyn Ekins                                                                                                   | 300       | 81               | 100             |
| Ivette Villanueva                                                                                               | 268       | 154              | 0               |
| Karla Calderon